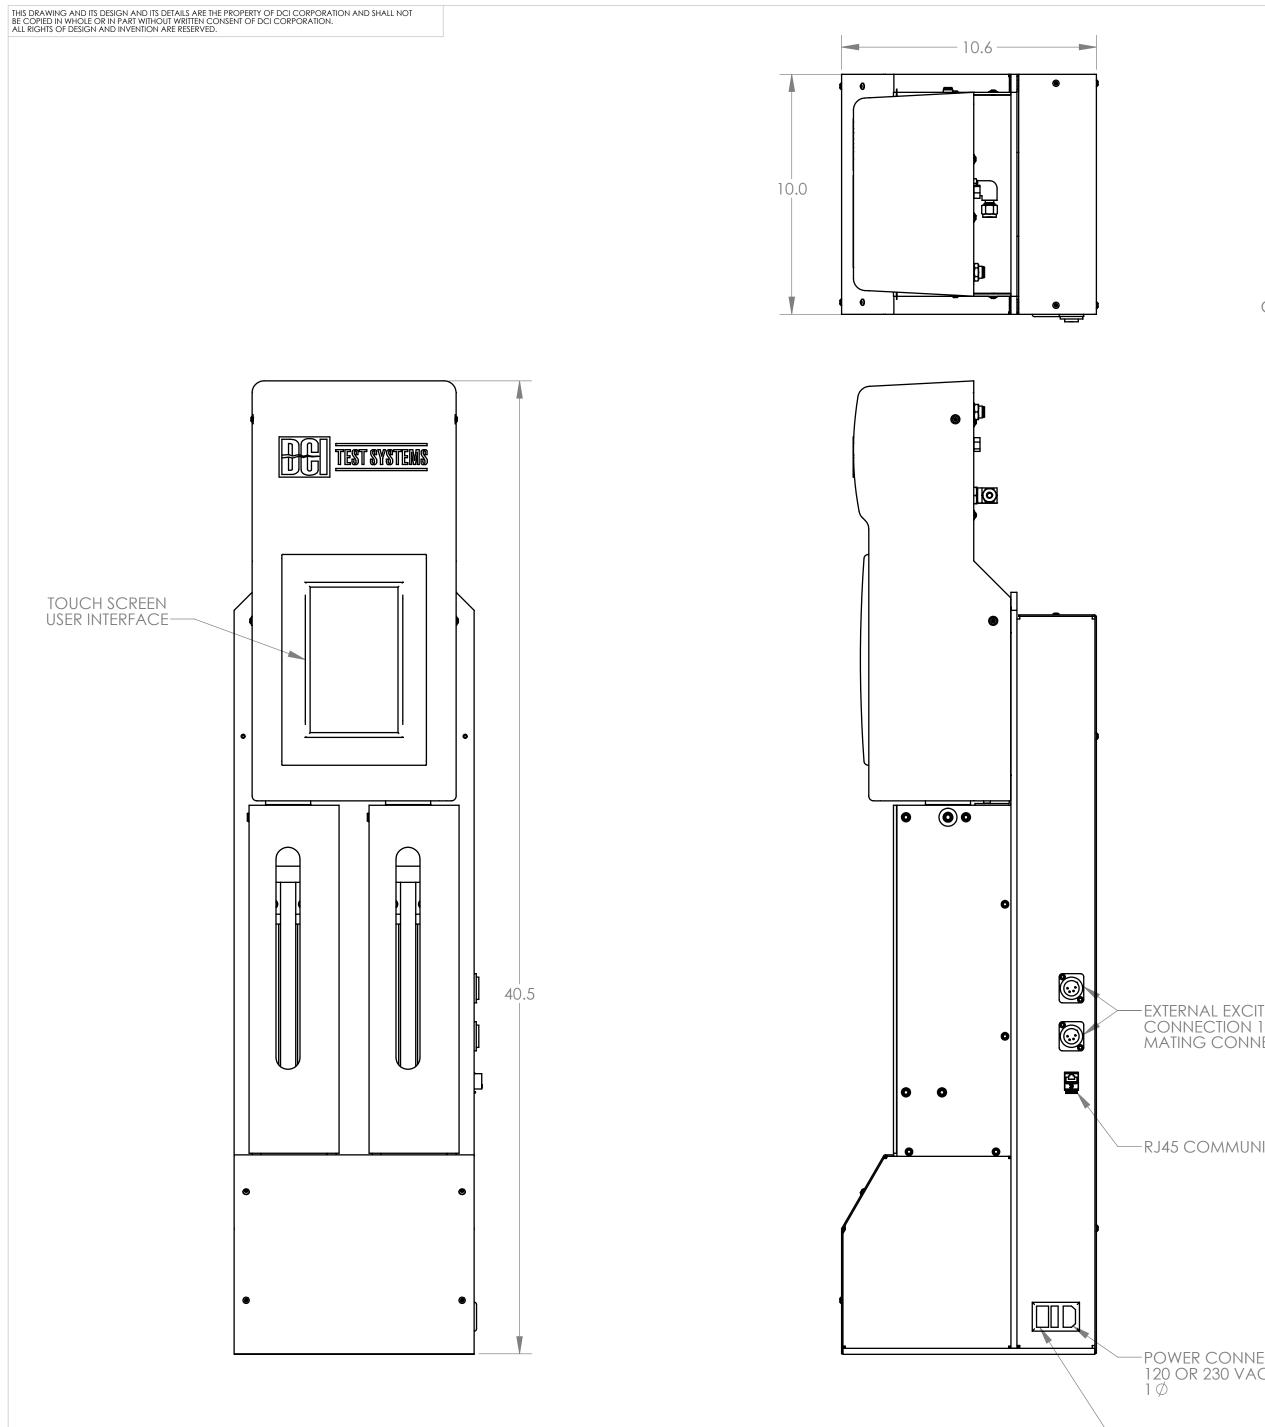

ON/OFF SWITCH

|                                                     |                                                 | REVISIONS  |                                    |              |                 |
|-----------------------------------------------------|-------------------------------------------------|------------|------------------------------------|--------------|-----------------|
|                                                     | ZONE                                            | REV.       | DESCRIPTION<br>INITIAL RELEASE     | DATE 7/14/17 | APPROVED<br>SPH |
|                                                     | L                                               | ı          |                                    |              |                 |
|                                                     |                                                 |            |                                    |              |                 |
|                                                     |                                                 |            |                                    |              |                 |
|                                                     |                                                 |            |                                    |              |                 |
|                                                     |                                                 |            |                                    |              |                 |
|                                                     |                                                 |            |                                    |              |                 |
|                                                     |                                                 |            |                                    |              |                 |
| AIR IN 1/4" TUBE PUSH TO<br>CONNECT CONNECTION      |                                                 |            |                                    |              |                 |
|                                                     |                                                 |            |                                    |              |                 |
|                                                     | \                                               |            |                                    |              |                 |
| FLUID OUTLET PORT                                   |                                                 |            |                                    |              |                 |
| USER SPECIFIED<br>CONNECTION TYPE                   |                                                 |            | ]                                  |              |                 |
|                                                     |                                                 | ٢          |                                    |              |                 |
|                                                     |                                                 |            |                                    |              |                 |
| FLUID INLET PORT                                    |                                                 |            |                                    |              |                 |
| USER SPECIFIED<br>CONNECTION TYPE                   |                                                 | <b>i</b> - |                                    |              |                 |
|                                                     |                                                 |            | l                                  |              |                 |
|                                                     | _I                                              |            |                                    |              |                 |
|                                                     |                                                 |            |                                    |              |                 |
|                                                     |                                                 |            |                                    |              |                 |
|                                                     |                                                 |            |                                    |              |                 |
|                                                     |                                                 |            |                                    |              |                 |
|                                                     | •                                               |            | •                                  |              |                 |
|                                                     |                                                 |            |                                    |              |                 |
|                                                     |                                                 |            |                                    |              |                 |
|                                                     |                                                 |            |                                    |              |                 |
|                                                     |                                                 |            |                                    |              |                 |
|                                                     |                                                 |            |                                    |              |                 |
|                                                     |                                                 |            |                                    |              |                 |
|                                                     |                                                 |            |                                    |              |                 |
|                                                     |                                                 |            |                                    |              |                 |
| IATION/FEEDBACK<br>& 2<br>ECTOR PN: NEUTRIK NC4FX-B |                                                 |            |                                    |              |                 |
| ECTOR PN: NEUTRIK NC4FX-B                           |                                                 |            |                                    |              |                 |
| Д                                                   |                                                 |            |                                    |              |                 |
|                                                     |                                                 |            |                                    |              |                 |
| ICATION PORT                                        |                                                 |            |                                    |              |                 |
|                                                     |                                                 |            |                                    |              |                 |
|                                                     |                                                 |            |                                    |              |                 |
|                                                     | •                                               |            | •                                  |              |                 |
|                                                     |                                                 |            |                                    |              |                 |
|                                                     |                                                 |            |                                    |              |                 |
| 1                                                   |                                                 |            |                                    |              |                 |
|                                                     |                                                 |            |                                    |              |                 |
| CTION                                               |                                                 |            |                                    |              |                 |
|                                                     | APPROVED                                        | _          |                                    |              |                 |
|                                                     | ENGINEER                                        | -          |                                    | ' SYSTEMS    |                 |
| 4                                                   | CHECKED<br>DRAWN                                | -<br>WW    | - <b>DOI</b><br>7/13/17 TITLE: SER | IES 16 DU    | ΔΙ              |
|                                                     | UNLESS OTHERWISE SPE<br>BASIC DIM. DEC<br>2PLCS |            |                                    | OUTLINE D    |                 |
|                                                     | UNDER 6" ± 0.02                                 | 3PLCS FRAC |                                    |              |                 |

± 0.03 ± 0.020 ± 1/16

± 0.06 ± 0.030 ± 1/8

6" TO 24"

OVER 24"

SIZE DWG. NO.

 $^{\text{REV}}A$ 

4640

NOT TO SCALE REF. ASS'Y: SHEET 1 OF 1